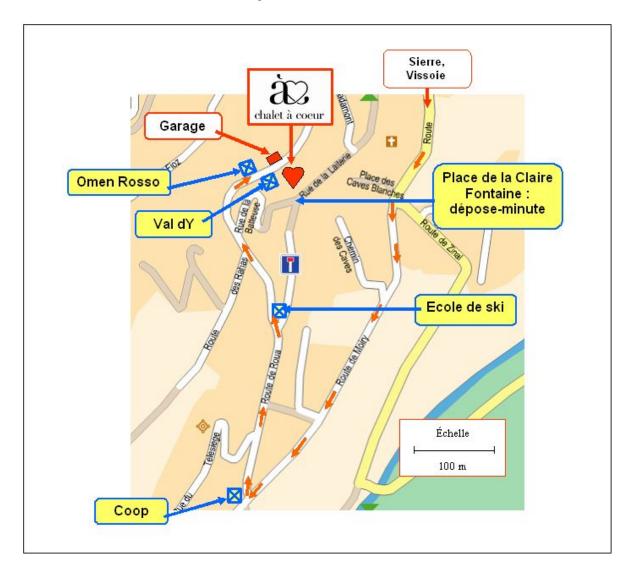

This will help you to reach the Chalet at Heart (Chalet à coeur) in Grimentz in Valais Switzerland

From the Motorway exit in "Sierre-Est", and then, direction "Val d'Anniviers", drive um to Vissoie.

In the center of the village of Vissoie, where all major shop and Post office are, take the road on your right direction **"Saint Jean– Grimentz"** The road goes shortly down and immediately afterwards follows the west shoulder of the the valley up again. You will be crossing the village of Saint-Jean and continue towards Grimentz. Some nice curves will bring you to the ancient village in the center of Grimentz with the pedestrian zone on your right side. Continue towards Moiry (where the water dam his).

The village of Grimentz is still on your right hand slightly above you and on the left side the valley and the road leading to Zinal.

Once you are face to face with the **COOP supermarket**, please do not drive into the shop but make a U Turn on the right, follow the Route de la Roua. On the left side you will admire the departure of the ski lift, drive further and follow the last instructions as mentionned on the drawing hereafter