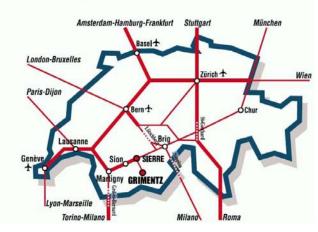

This will help you to reach the Chalet at Heart (Chalet à coeur) in Grimentz in Valais Switzerland

From the Motorway exit in "Sierre-Est", and then, direction "Val d'Anniviers", drive um to Vissoie.

In the center of the village of Vissoie, where all major shop and Post office are, take the road on your right direction **"Saint Jean– Grimentz"** The road goes shortly down and immediately afterwards follows the west shoulder of the the valley up again. You will be crossing the village of Saint-Jean and continue towards Grimentz. Some nice curves will bring you to the ancient village in the center of Grimentz with the pedestrian zone on your right side. Continue towards Moiry (where the water dam his).